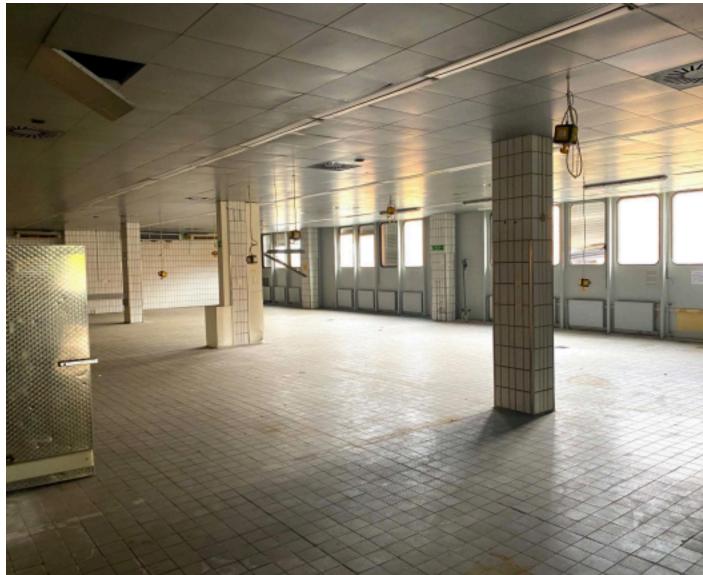

## Indoor Area:

- Existing building with electricity/ water/ ventilation/ fire protection
  Approximately 300m2 dance floor, 120m2 bars/ lounges, 200m2 ancillary spaces

Electricity: Outdoor: approx. 150kVa total capacity Indoor: approx. 250kVa total capacity