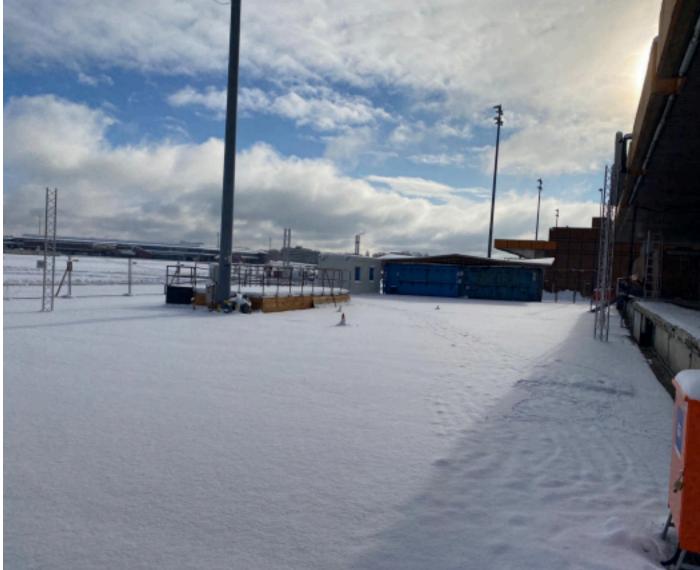

### **Outdoor Area:**

- Water and electricity
- 3 toilet containers (15 WCs + 2 accessible)
- 2 office containers
- 2 bar containers
- 9 storage containers/entrance
- Additional storage space indoor + outdoor
- Accessible stage

- Accessible spectator platform
- Sound system (see datasheet in download area)