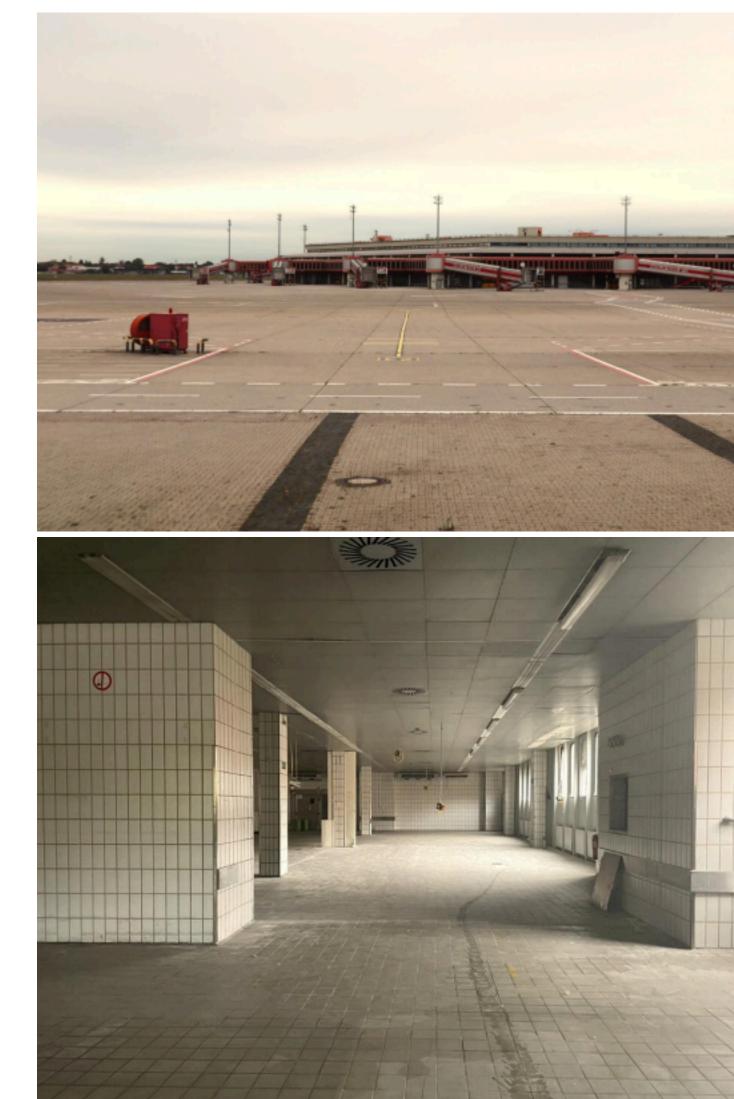

### **Outdoor Area:**

- Water and electricity
- 3 toilet containers (15 WCs + 2 accessible)
- 2 office containers
- 2 bar containers
- 9 storage containers/entrance
- Additional storage space indoor + outdoor
- Accessible stage

- Accessible spectator platform
- Sound system (see datasheet in download area)

## Indoor Area:

- Existing building with electricity/ water/ ventilation/ fire protection
  Approximately 300m2 dance floor, 120m2 bars/ lounges, 200m2 ancillary spaces

Electricity: Outdoor: approx. 150kVa total capacity Indoor: approx. 250kVa total capacity