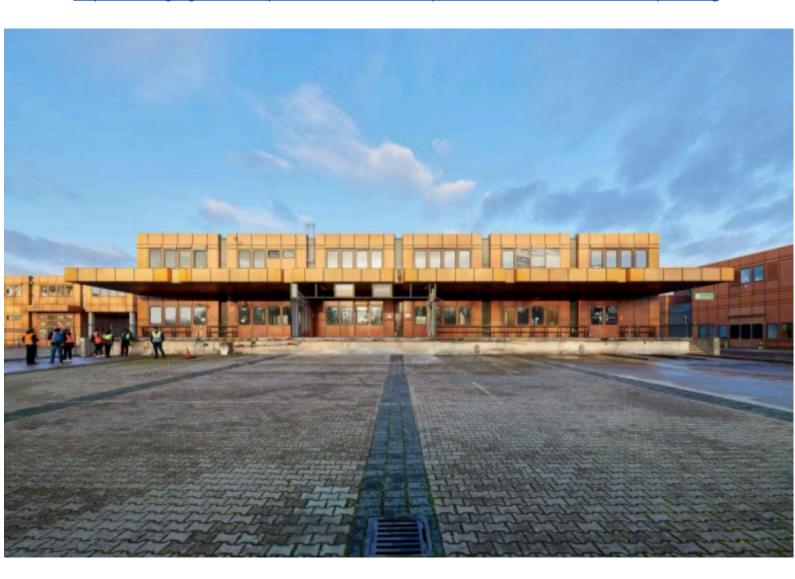

# EXPOSÉ TXL Model Space:

Size: 3,747 m2 outdoor and 600 m2 indoor

Location: Former Tegel Airport

Period: From 2025 - 2028 (extension possible)

Rent: Subsidized cost rent Funding Amount: € 100,000 net

Site Plan: