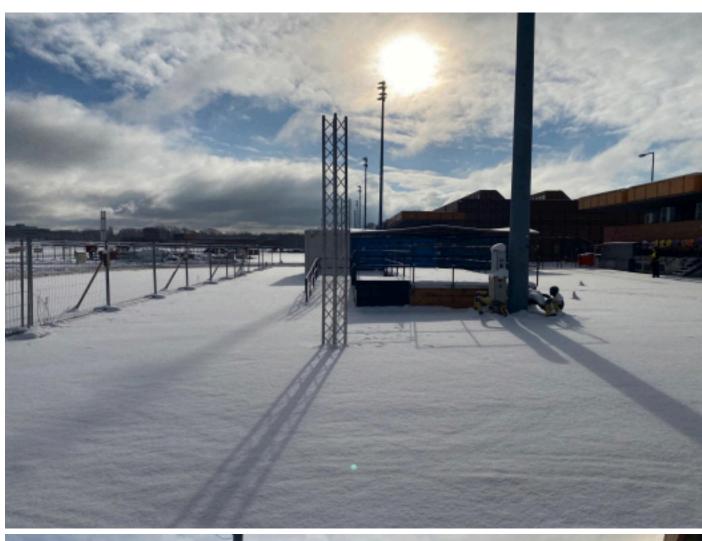

### **Outdoor Area:**

- Water and electricity
- 3 toilet containers (15 WCs + 2 accessible)
- 2 office containers
- 2 bar containers
- 9 storage containers/entrance
- Additional storage space indoor + outdoor
- Accessible stage

- Accessible spectator platform
- Sound system (see datasheet in download area)