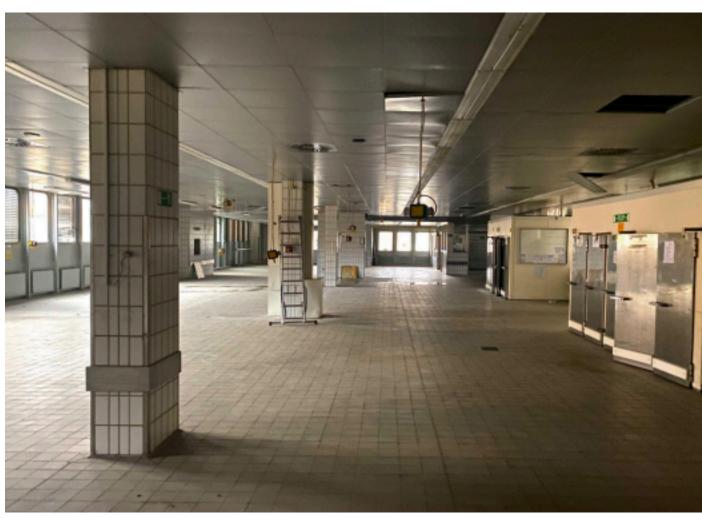

## Indoor Area:

- Existing building with electricity/ water/ ventilation/ fire protection
  Approximately 300m2 dance floor, 120m2 bars/ lounges, 200m2 ancillary spaces

Electricity: Outdoor: approx. 150kVa total capacity Indoor: approx. 250kVa total capacity